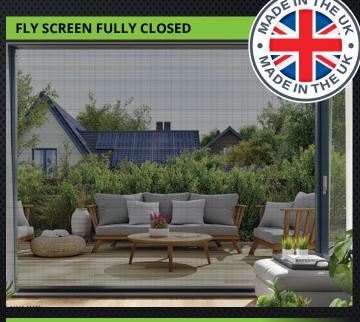

## Let the Fresh Air In, NOT Flies, and Add Privacy...

Our Fly and Privacy Screens offer excellent protection from flying insects while bringing an effortless chic look to any room. With their powder-coated aluminium frames and stylish internal privacy screen, our screens look perfect in any setting.

#### **FLY SCREEN HALF CLOSED**

**PRIVACY SCREEN HALF CLOSED** 

**PRIVACY SCREEN FULLY CLOSED** 

2 IN 1 (FLY & PRIVACY) BOTH HALF CLOSED

All images are for illustration purposes only