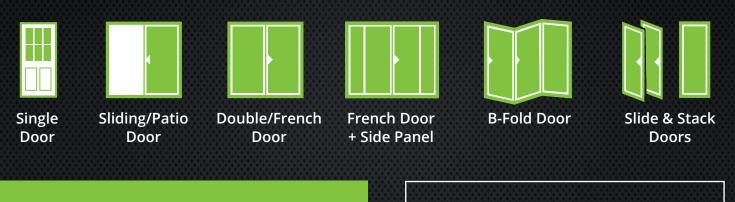

# THE BEST FLY SCREENS AVAILABLE IN THE UK

Our Fly Screens are the BEST in the UK for Bi-fold Doors, Corner Doors, French Doors, Multi-Pane Doors, Patio Doors, Sliding Doors and Slide & Stack Doors. They are made to measure, and provide a barrier to flying insects without stopping the flow of air.

## **AFFORDABLE & HIGH-QUALITY**

With the BEST Fly Screens suitable for all PATIO Door Types