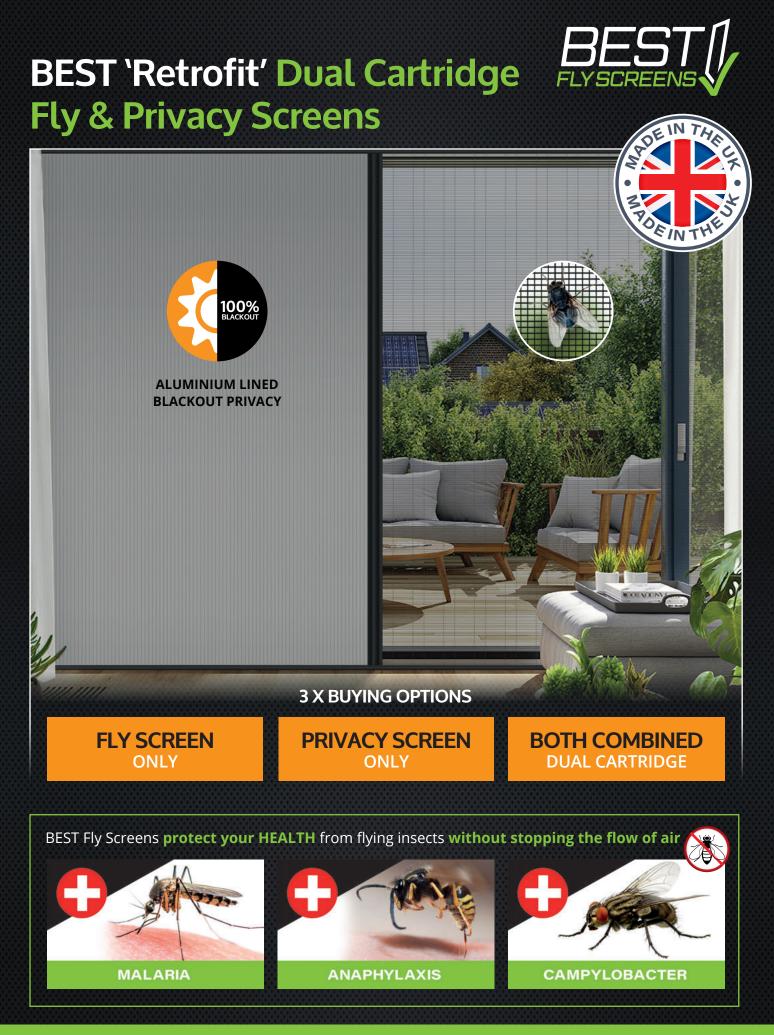

## Let the Fresh Air In, NOT Flies, and Add Privacy...

Our Fly and Privacy Screens offer excellent protection from flying insects while bringing an effortless chic look to any room. With their powder-coated aluminium frames and stylish internal privacy screen, our screens look perfect in any setting.

#### **FLY SCREEN HALF CLOSED**

**PRIVACY SCREEN HALF CLOSED** 

**PRIVACY SCREEN FULLY CLOSED** 

2 IN 1 (FLY & PRIVACY) BOTH HALF CLOSED

All images are for illustration purposes only

#### **KEY FEATURES**

- High Quality Powder Coated Aluminium Frame.
- 2 x mounting options
   Internal & External.
- Easy to install.
- OPTIONS Fly Screen or
   Privacy Screen or Fly Screen
   & Privacy Screen combined.
- Low-cost compared to competitors.
- No unsightly mullions compared to competitors.
- Made in the UK.
- Seasy install compared to competitors.
- Privacy screen (blackout) eliminates the expensive between Venetian glass blinds – and window or door-fitted Venetian blinds.
- Solution Solution 
  Solution 
  Solution 
  Solution 
  Solution 
  Solution 
  Solution 
  Solution 
  Solution 
  Solution 
  Solution 
  Solution 
  Solution 
  Solution 
  Solution 
  Solution 
  Solution 
  Solution 
  Solution 
  Solution 
  Solution 
  Solution 
  Solution 
  Solution 
  Solution 
  Solution 
  Solution 
  Solution 
  Solution 
  Solution 
  Solution 
  Solution 
  Solution 
  Solution 
  Solution 
  Solution 
  Solution 
  Solution 
  Solution 
  Solution 
  Solution 
  Solution 
  Solution 
  Solution 
  Solution 
  Solution 
  Solution 
  Solution 
  Solution 
  Solution 
  Solution 
  Solution 
  Solution 
  Solution 
  Solution 
  Solution 
  Solution 
  Solution 
  Solution 
  Solution 
  Solution 
  Solution 
  Solution 
  Solution 
  Solution 
  Solution 
  Solution 
  Solution 
  Solution 
  Solution 
  Solution 
  Solution 
  Solution 
  Solution 
  Solution 
  Solution 
  Solution 
  Solution 
  Solution 
  Solution 
  Solution 
  Solution 
  Solution 
  Solution 
  Solution 
  Solution 
  Solution 
  Solution 
  Solution 
  Solution 
  Solution 
  Solution 
  Solution 
  Solution 
  Solution 
  Solution 
  Solution 
  Solution 
  Solution 
  Solution 
  Solution 
  Solution 
  Solution 
  Solution 
  Solution 
  Solution 
  Solution 
  Solution 
  Solution 
  Solution 
  Solution 
  Solution 
  Solution 
  Solution 
  Solution 
  Solution 
  Solution 
  Solution 
  Solution 
  Solutio
- Window option available.