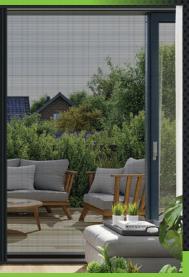

# THE BEST FLY SCREENS AVAILABLE IN THE UK

Our Fly Screens are the BEST in the UK for Bi-fold Doors, Corner Doors, French Doors, Multi-Pane Doors, Patio Doors, Sliding Doors and Slide & Stack Doors. They are made to measure, and provide a barrier to flying insects without stopping the flow of air.

When opening, the mesh screen simply glides along in its rail, unfolding from the concertina closed position, allowing the fresh air in; it allows you to view the outside but protects you against flying insects or bugs entering your home.