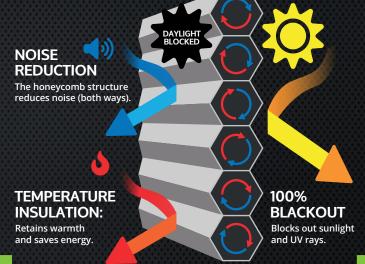

## Let the Fresh Air In, NOT Flies, and Add Privacy...

Our Fly and Privacy Screens offer excellent protection from flying insects while bringing an effortless chic look to any room. With their powder-coated aluminium frames and stylish internal privacy screen, our screens look perfect in any setting.

#### **KEY FEATURES**

- High Quality Powder Coated Aluminium Frame.
- 2 x mounting options
   Internal & External.
- Easy to install.
- OPTIONS Fly Screen or
   Privacy Screen or Fly Screen
   & Privacy Screen combined.
- Low-cost compared to competitors.
- No unsightly mullions compared to competitors.
- Made in the UK.
- Seasy install compared to competitors.
- Privacy screen (blackout) eliminates the expensive between Venetian glass blinds – and window or door-fitted Venetian blinds.
- Solution Solution 
  Solution 
  Solution 
  Solution 
  Solution 
  Solution 
  Solution 
  Solution 
  Solution 
  Solution 
  Solution 
  Solution 
  Solution 
  Solution 
  Solution 
  Solution 
  Solution 
  Solution 
  Solution 
  Solution 
  Solution 
  Solution 
  Solution 
  Solution 
  Solution 
  Solution 
  Solution 
  Solution 
  Solution 
  Solution 
  Solution 
  Solution 
  Solution 
  Solution 
  Solution 
  Solution 
  Solution 
  Solution 
  Solution 
  Solution 
  Solution 
  Solution 
  Solution 
  Solution 
  Solution 
  Solution 
  Solution 
  Solution 
  Solution 
  Solution 
  Solution 
  Solution 
  Solution 
  Solution 
  Solution 
  Solution 
  Solution 
  Solution 
  Solution 
  Solution 
  Solution 
  Solution 
  Solution 
  Solution 
  Solution 
  Solution 
  Solution 
  Solution 
  Solution 
  Solution 
  Solution 
  Solution 
  Solution 
  Solution 
  Solution 
  Solution 
  Solution 
  Solution 
  Solution 
  Solution 
  Solution 
  Solution 
  Solution 
  Solution 
  Solution 
  Solution 
  Solution 
  Solution 
  Solution 
  Solution 
  Solution 
  Solution 
  Solution 
  Solution 
  Solution 
  Solution 
  Solution 
  Solution 
  Solution 
  Solution 
  Solution 
  Solution 
  Solution 
  Solution 
  Solution 
  Solution 
  Solution 
  Solution 
  Solution 
  Solution 
  Solution 
  Solution 
  Solution 
  Solution 
  Solution 
  Solution 
  Solution 
  Solution 
  Solution 
  Solutio
- Window option available.