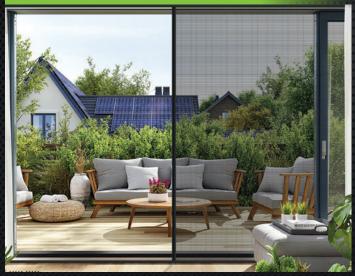

## Let the Fresh Air In, NOT Flies, and Add Privacy...

Our Fly and Privacy Screens offer excellent protection from flying insects while bringing an effortless chic look to any room. With their powder-coated aluminium frames and stylish internal privacy screen, our screens look perfect in any setting.

#### **FLY SCREEN HALF CLOSED**

**PRIVACY SCREEN HALF CLOSED** 

**PRIVACY SCREEN FULLY CLOSED** 

2 IN 1 (FLY & PRIVACY) BOTH HALF CLOSED

All images are for illustration purposes only