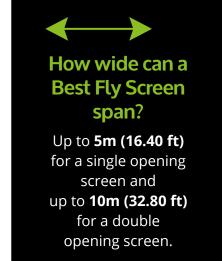

## THE BEST FLY SCREENS AVAILABLE IN THE UK

Our Fly Screens are the BEST in the UK for Bi-fold Doors, Corner Doors, French Doors, Multi-Pane Doors, Patio Doors, Sliding Doors and Slide & Stack Doors. They are made to measure, and provide a barrier to flying insects without stopping the flow of air.

## WHAT IS A RETRACTABLE SCREEN?

Described simply, as the name implies, they retract. Best Fly Screens mesh concertinas into the frame. Best Fly Screens are mainly retrofitted and almost seamlessly blend into your door frame, making them hardly noticeable.

When opening, the mesh screen simply glides along in its rail, unfolding from the concertina closed position, allowing the fresh air in; it allows you to view the outside but protects you against flying insects or bugs entering your home.