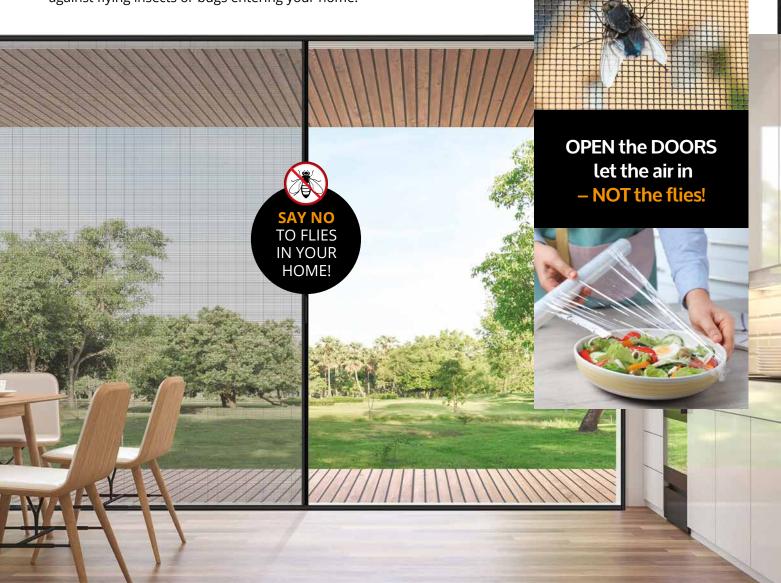

When opening, the mesh screen simply glides along in its rail, unfolding from the concertina closed position, allowing the fresh air in; it allows you to view the outside but protects you against flying insects or bugs entering your home.

## Let the Fresh Air In, NOT Flies, and Add Privacy...

Our Fly and Privacy Screens offer excellent protection from flying insects while bringing an effortless chic look to any room. With their powder-coated aluminium frames and stylish internal privacy screen, our screens look perfect in any setting.