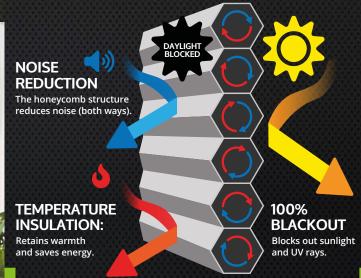

## Let the Fresh Air In, NOT Flies, and Add Privacy...

Our Fly and Privacy Screens offer excellent protection from flying insects while bringing an effortless chic look to any room. With their powder-coated aluminium frames and stylish internal privacy screen, our screens look perfect in any setting.

#### **KEY FEATURES**

- High Quality Powder Coated Aluminium Frame.
- 2 x mounting options - Internal & External.
- Easy to install.
- OPTIONS Fly Screen or Privacy Screen or Fly Screen & Privacy Screen combined.
- Low-cost compared to competitors.
- No unsightly mullions compared to competitors.
- Made in the UK.
- Easy install compared to competitors.
- Privacy screen (blackout) eliminates the expensive between Venetian glass blinds - and window or door-fitted Venetian blinds.
- 3-4 weeks lead time.
- Window option available.