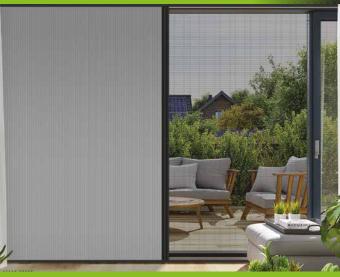

frame. Best Fly Screens are mainly retrofitted and almost seamlessly blend into your door frame, making them hardly noticeable.

When opening, the mesh screen simply glides along in its rail, unfolding from the concertina closed position, allowing the fresh air in; it allows you to view the outside but protects you against flying insects or bugs entering your home.





## Let the Fresh Air In, NOT Flies, and Add Privacy...

Our Fly and Privacy Screens offer excellent protection from flying insects while bringing an effortless chic look to any room. With their powder-coated aluminium frames and stylish internal privacy screen, our screens look perfect in any setting.







**PRIVACY SCREEN HALF CLOSED** 



#### **PRIVACY SCREEN FULLY CLOSED**



2 IN 1 (FLY & PRIVACY) BOTH HALF CLOSED





## **AFFORDABLE & HIGH-QUALITY**

With the BEST Fly Screens suitable for all PATIO Door Types



Single Door



Sliding/Patio Door



Double/French Door



French Door + Side Panel



**B-Fold Door** 



Slide & Stack **Doors** 

#### **FLEXIBLE SUPPLY OPTIONS**

We are committed to providing our customers with a flexible and hassle-free experience. That's why we offer two convenient supply options to suit your needs:



#### **DIY INSTALL**

**How To Measure & Install Instruction Manuals AND** Videos provided.

For customers who enjoy DIY projects and want to save on installation costs, we provide detailed How-To-Measure and Install instruction manuals, as well as videos that guide you through the easy process step-by-step.

#### 🔼 FULLY INSTALLED

**Home Measure Survey** and FULL Ins