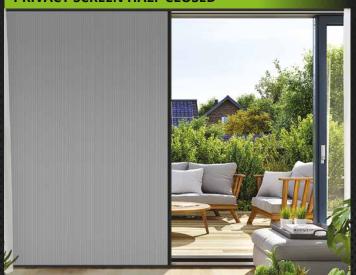

mply, as the name implies, they retract. Best Fly Screens mesh concertinas into the frame. Best Fly Screens are mainly retrofitted and almost seamlessly blend into your door frame, making them hardly noticeable.

When opening, the mesh screen simply glides along in its rail, unfolding from the concertina closed position, allowing the fresh air in; it allows you to view the outside but protects you against flying insects or bugs entering your home.





## Let the Fresh Air In, NOT Flies, and Add Privacy...

Our Fly and Privacy Screens offer excellent protection from flying insects while bringing an effortless chic look to any room. With their powder-coated aluminium frames and stylish internal privacy screen, our screens look perfect in any setting.







**PRIVACY SCREEN HALF CLOSED** 



#### **PRIVACY SCREEN FULLY CLOSED**



2 IN 1 (FLY & PRIVACY) BOTH HALF CLOSED





## **AFFORDABLE & HIGH-QUALITY**

With the BEST Fly Screens suitable for all PATIO Door Types



Single Door



Sliding/Patio Door



Double/French Door



French Door + Side Panel



**B-Fold Door** 



Slide & Stack **Doors** 

#### **FLEXIBLE SUPPLY OPTIONS**

We are committed to providing our customers with a flexible and hassle-free experience. That's why we offer two convenient supply options to suit your needs:



#### **DIY INSTALL**

**How To Measure & Install Instruction Manuals AND** Videos provided.

For customers who enjoy DIY projects and want to save on installation costs, we provide detailed How-To-Measure and Install instruction manuals, as well as videos that guide you through the easy