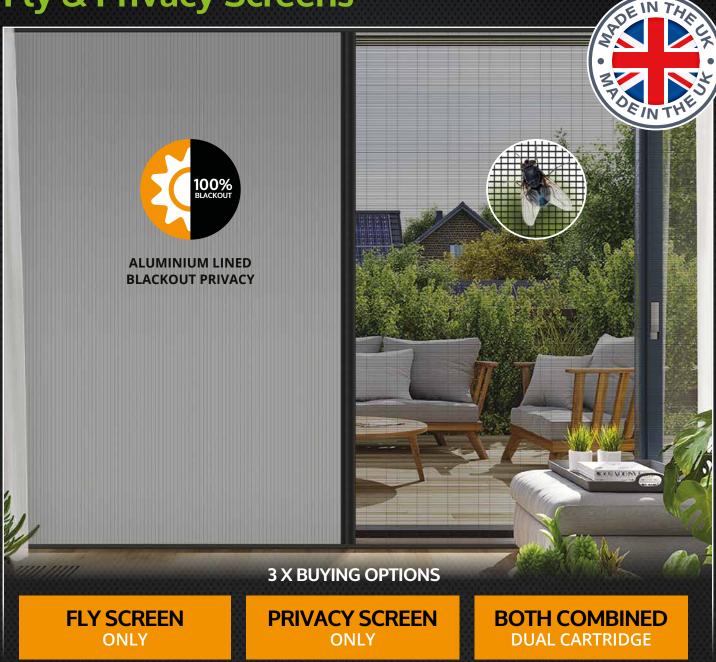

## Let the Fresh Air In, NOT Flies, and Add Privacy...

Our Fly and Privacy Screens offer excellent protection from flying insects while bringing an effortless chic look to any room. With their powder-coated aluminium frames and stylish internal privacy screen, our screens look perfect in any setting.

#### **KEY FEATURES**

- High Quality Powder Coated Aluminium Frame.
- 2 x mounting options - Internal & External.
- Easy to install.
- OPTIONS Fly Screen or Privacy Screen or Fly Screen & Privacy Screen combined.
- Low-cost compared to competitors.
- No unsightly mullions compared to competitors.
- Made in the UK.
- Easy install compared to competitors.
- Privacy screen (blackout) eliminates the expensive between Venetian glass blinds - and window or door-fitted Venetian blinds.
- 3-4 weeks lead time.
- Window option available.