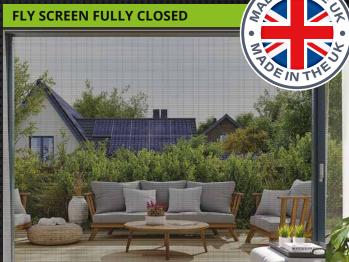

## THE BEST FLY SCREENS AVAILABLE IN THE UK

Our Fly Screens are the BEST in the UK for Bi-fold Doors, Corner Doors, French Doors, Multi-Pane Doors, Patio Doors, Sliding Doors and Slide & Stack Doors. They are made to measure, and provide a barrier to flying insects without stopping the flow of air.

## WHAT IS A RETRACTABLE SCREEN?

Described simply, as the name implies, they retract. Best Fly Screens mesh concertinas into the frame. Best Fly Screens are mainly retrofitted and almost seamlessly blend into your door frame, making them hardly noticeable.

When opening, the mesh screen simply glides along in its rail, unfolding from the concertina closed position, allowing the fresh air in; it allows you to view the outside but protects you against flying insects or bugs entering your home.